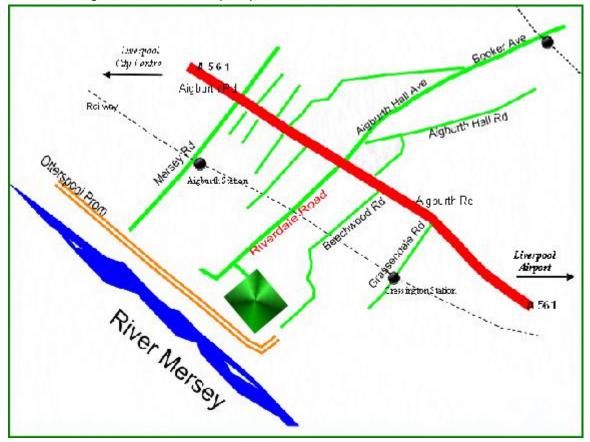

## ENGLAND 1 CAMPING EXTRAVAGANZA WEEKEND

 $\mathbf{27}^{th}$  to  $\mathbf{29}^{th}$  August 2010 at the Liverpool police club

is located 7 miles south of the

**Riversdale Police Club** 

City Centre and just 6 miles from Liverpool Air Port. At the junction of Aigburth Road (A561) and Riverdale Road Entrance to the club is on the left at the bottom of Riversdale Road

Riversdale Police Club Riversdale Road Aigburth Liverpool L19 3QN Merseyside

Tel. 0151 427 2208 Fax 0151 259 6887 Postal address C/O Fairfield Police Club

Breakfasts will be provided at a nominal cost as will the charge for camping(to be fixed) There are BBQs bring your own food. Showers, washing facilities on site, Disco. Food available at the club curry and a pint £5 Sunday 2 course lunch £7 During the weekend why not visit the Mathew St festival Liverpool